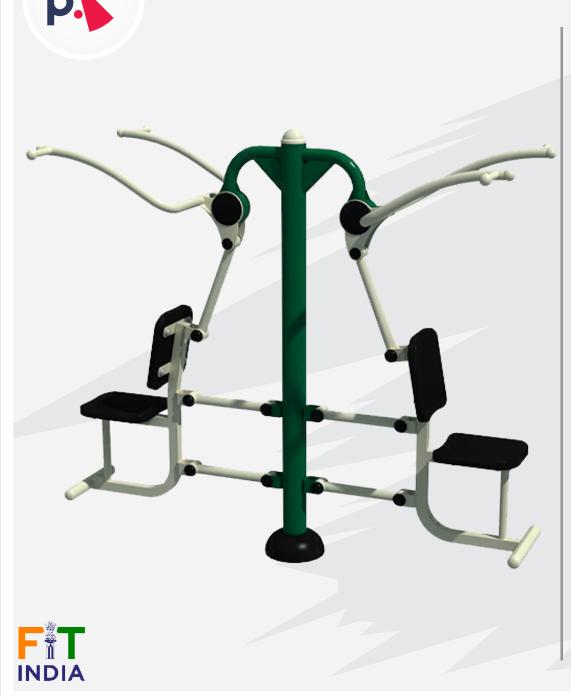

## **SEATED CHEST PRESS**

Product Introduction

SKU - 221

This strength-building piece of equipment allows two users to perform chest presses at the same time. The unique design of the Seated Chest Press means that once seated, the user creates their own resistance via their body weight. This provides a strenuous workout for the chest, shoulder and arm muscles.

Product Dimension 2266 x 750 x 1980 Safe Zone Area 12 Ft x 8 Ft

IMMUNITY HEALTH LIFE COMMUNITY HEALTH LIFE COMMUNITY

LIFE