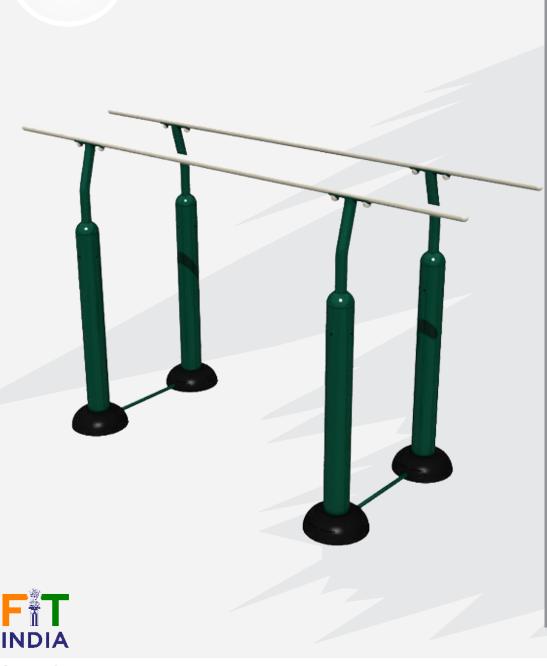

### PARALLEL BARS

### Product Introduction

SKU - 218

Our Parallel Gym Bars provide users with a range of functional/ Callisthenic training possibilities. Build upper body strength with push-ups, pull-ups, dips and v sits for beginners. For the advanced gymnasts, elevated lifts, handstands, walking along the top of the bar will provide a more challenging workout. People using wheelchairs can perform pull-ups/chin-ups whilst supported with their chair beneath them.

Product Dimension 2490 x 941 x 1450

Safe Zone Area 12 Ft x 8 Ft

IMMUNITY HEALTH LIFE COMMUNITY HEALTH LIFE COMMUNITY