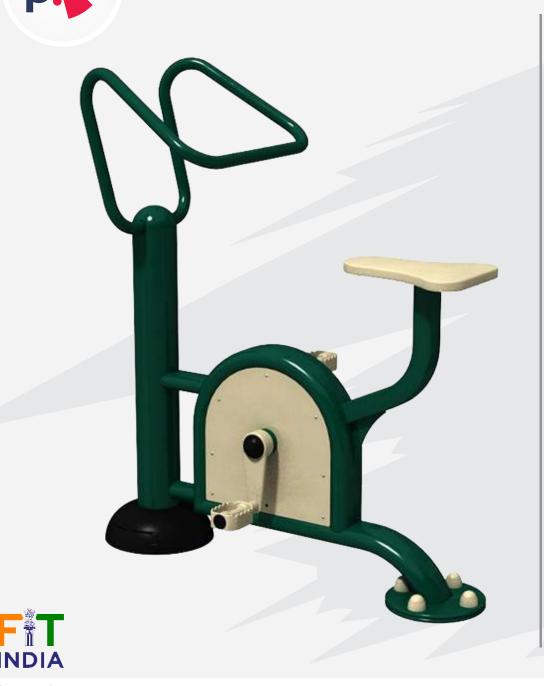

## BICYCLE

### Product Introduction

SKU - 205

Our upright Bicycle gives the rider the sense of using a familiar pedal bike in a static position. Using this cycling motion works the legs. Strengthening and toning thigh and calf muscles and improving their flexibility. It will also get the heart rate up, burn calories and improve cardiovascular strength. The user can cycle at their own pace, making it suitable for all abilities, beginners to advanced. It's also great to use for a warm-up.

Product Dimension 1017 x 499 x 1228 Safe Zone Area 8 Ft x 8 Ft

LIFE