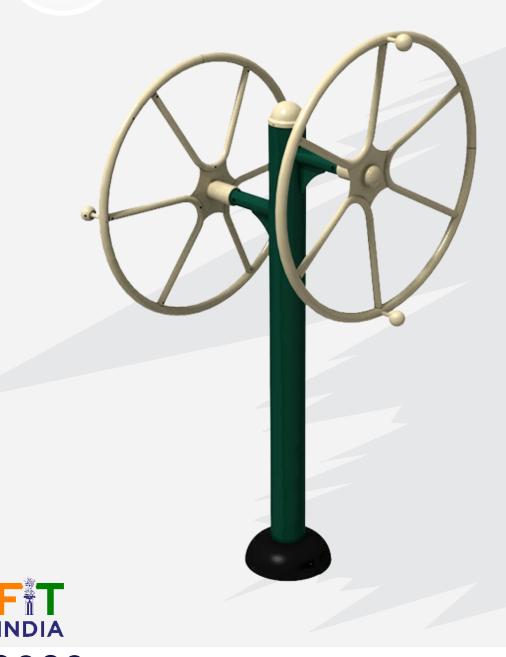

### **BIG SHOULDER WHEEL**

Product Introduction

SKU - 206

The Big Shoulder Wheel has been especially designed to improve flexibility, range of movement and to improve circulation to the shoulder. Suitable for all abilities, users can set their own pace, gently moving side to side bending at the waist or by using a twisting motion to stretch deep into the shoulder muscle.

Product Dimension 931 x 868 x 1734 Safe Zone Area 8 Ft x 8 Ft