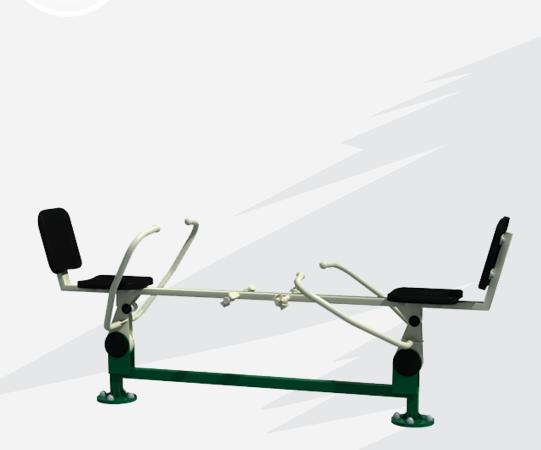

## **DOUBLE ROWER**

### Product Introduction

SKU - 211

Much like a rowing boat, the Double Rower has been specially designed to provide a total body workout. Sitting in the chair, clasping the handles, users pull back with the arms, extending the body before using the core, legs and arms to pull the body back to a starting position. Improving flexibility, core strength and cardio fitness. Suitable for 1 or 2 users at once and all abilities, users simply set their own pace.

Product Dimension 2708 x 962 x 1094 Safe Zone Area 15 Ft x 8 Ft

LIFE