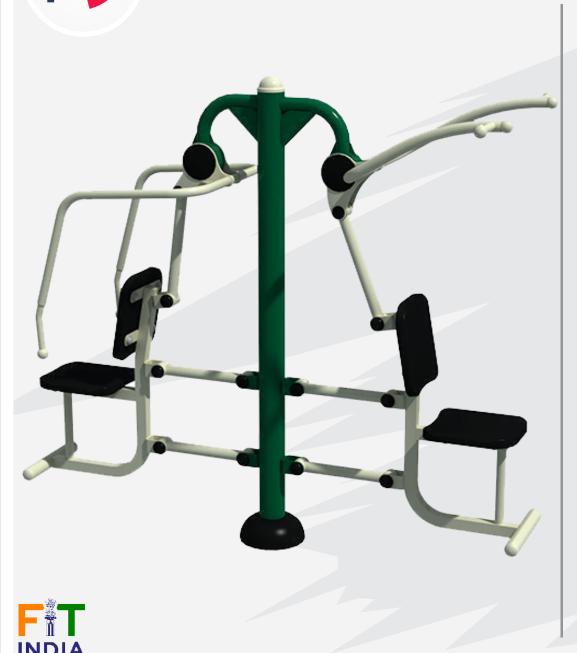

## **SEATED CHEST PRESS**

Product Introduction

SKU - 221

This strength-building piece of equipment allows two users to perform chest presses at the same time. The unique design of the Seated Chest Press means that once seated, the user creates their own resistance via their body weight. This provides a strenuous workout for the chest, shoulder and arm muscles.

Product Dimension 2266 x 750 x 1980 Safe Zone Area 12 Ft x 8 Ft

IMMUNITY HEALTH LIFE COMMUNITY HEALTH LIFE COMMUNITY

LIFE