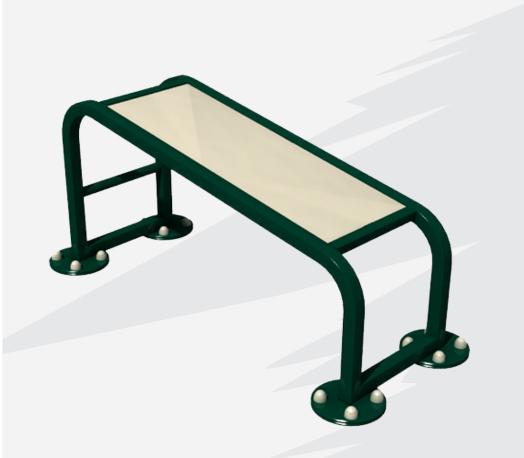

## SITUP BENCH

### **Product Introduction**

SKU - 227

Specially designed to provide a safe yet intense core workout, our Sit Up Bench is suitable for all abilities from beginners upwards. Perfect for back extensions, crunches or twists, the benches allow users to work the length of their abdominal muscles and back. The frame can also be used for triceps dips, incline and decline press-ups to further build upper body strength

Product Dimension 1645 x 690 x 670

Safe Zone Area 8 Ft x 8 Ft

NDIA