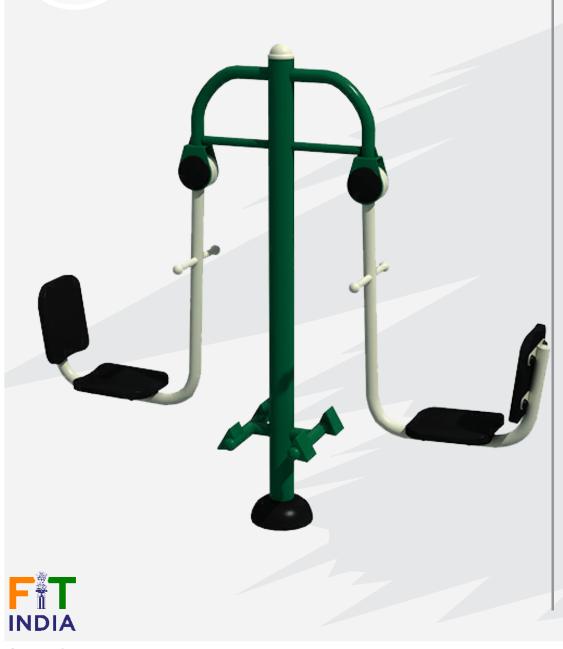

## **SEATED LEG PRESS**

Product Introduction

SKU - 222

Suitable for all abilities from beginners upwards, our Seated Leg Press provides an excellent workout for thighs, hips and buttocks. This simple yet effective piece of equipment is easy-to-use; once seated, users simply push with their legs to move their seat away from the frame. An excellent work-out for thighs and hips without any of the risks to the knee joints associated with traditional squats.

Product Dimension 2389 x 509 x 2131

Safe Zone Area 12 Ft x 8 Ft