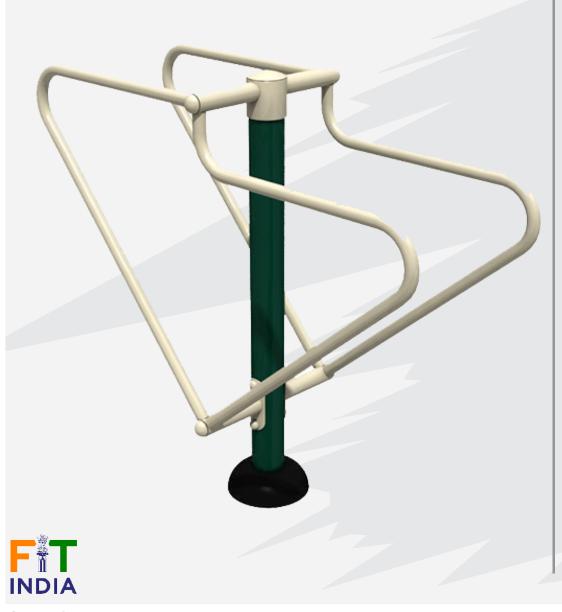

## **CROSS COUNTRY SKIER**

Product Introduction

SKU - 208

The Cross Country Skier has been specially designed to provide a full body workout. Just like a cross-country skiing, users stand on the food plates and moving legs in a circular motion while using arms to drive the handles forwards and back. As well as using all major muscle groups, working out on the Cross Country Skier will also build stamina, balance and coordination. Suitable for all abilities, users can set their own pace.

Product Dimension 1175 x 601 x 1494 Safe Zone Area 8 Ft x 8 Ft

🕞 回 💟 🗓 /playsquad