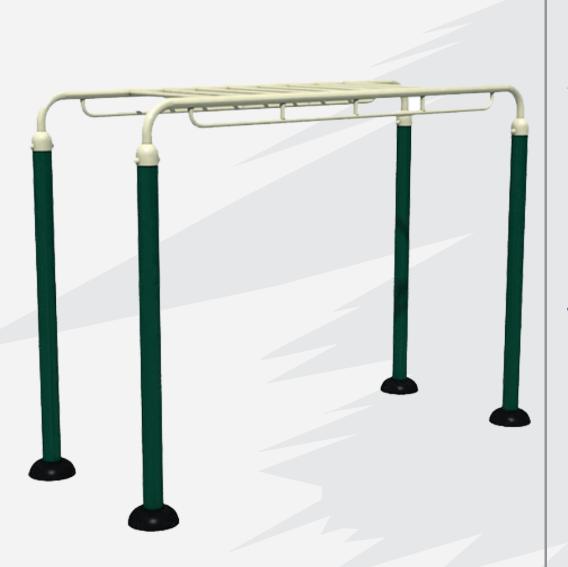

## HORIZONTAL LADDER

Product Introduction

SKU - 215

Also known as monkey bars, this is a strenuous exercise for arms and shoulders, swinging rung by rung along the ladder. Easy-to-use, users can move at their own pace, building up the number of swings as their strength builds. Users can also perform knee or leg raises hanging from one rung for a strong core workout. A fantastic piece of equipment for body weight or functional training enthusiasts.

Product Dimension 3136 x 1187 x 2293 Safe Zone Area 15 Ft x 8 Ft

IMMUNITY HEALTH LIFE COMMUNITY HEALTH LIFE COMMUNITY