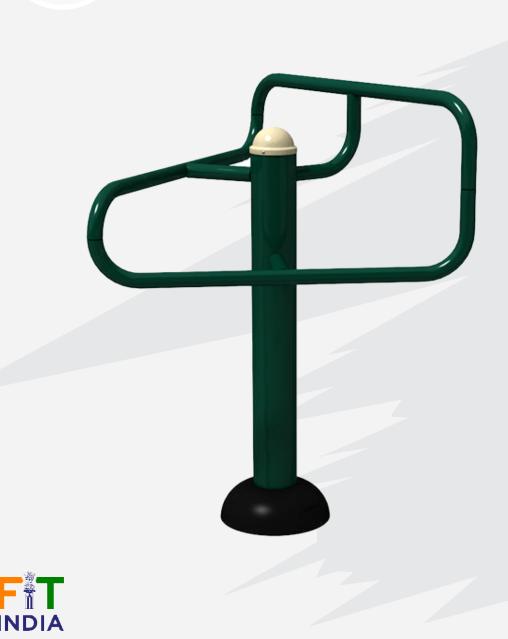

### **BIG SHOULDER WHEEL**

Product Introduction

SKU - 206

The Big Shoulder Wheel has been especially designed to improve flexibility, range of movement and to improve circulation to the shoulder. Suitable for all abilities, users can set their own pace, gently moving side to side bending at the waist or by using a twisting motion to stretch deep into the shoulder muscle.

Product Dimension 931 x 868 x 1734 Safe Zone Area 8 Ft x 8 Ft