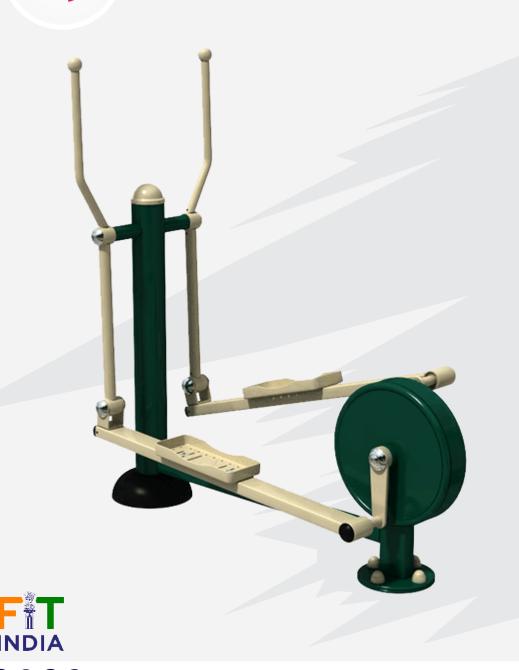

## **AIR SKIER**

### Product Introduction

SKU - 201

The Air Skier has been specially designed for adults to improve flexibility, core strength and cardio fitness. Suitable for all abilities, users can set their own pace, gently or vigorously swinging side to side. It's easy to use and a huge amount of fun. The Air Skier has been specially designed for adults to improve flexibility, core strength and cardio fitness.

Product Dimension 1190 x 826 x 1406 Safe Zone Area 8 Ft x 8 Ft

LIFE

NDIA