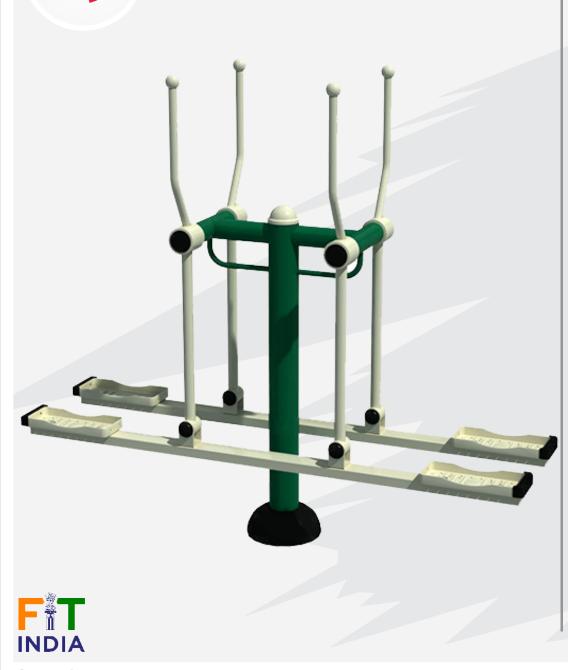

## **AIR SKIER**

### Product Introduction

SKU - 201

The Air Skier has been specially designed for adults to improve flexibility, core strength and cardio fitness. Suitable for all abilities, users can set their own pace, gently or vigorously swinging side to side. It's easy to use and a huge amount of fun. The Air Skier has been specially designed for adults to improve flexibility, core strength and cardio fitness.

Product Dimension 1190 x 826 x 1406 Safe Zone Area 8 Ft x 8 Ft

LIFE

NDIA