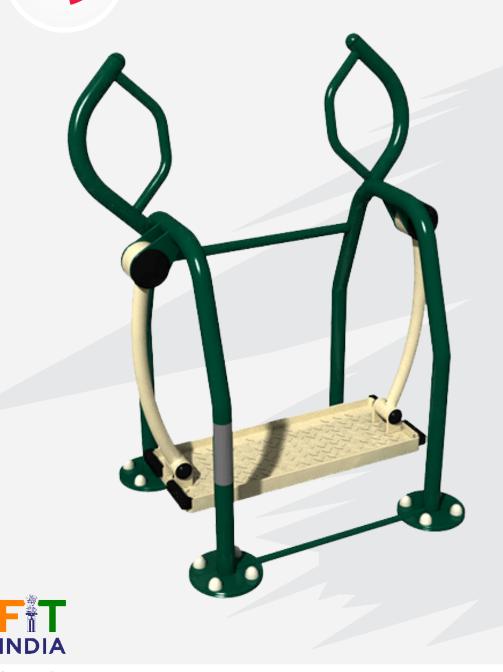

## **AIR WALKER**

### Product Introduction

SKU - 202

Our hugely popular Air Walker is suitable for all abilities, beginners to advanced. It's easy to use and a huge amount of fun. Users can set their own pace, choosing a wide walk, stretching legs and developing flexibility in the hip joints or a shorter faster pace to build cardio strength. Alternatively, users can lean on the bar and raise both legs simultaneously to strengthen core muscles.

Product Dimension 1285 x 630 x 1183 Safe Zone Area 8 Ft x 8 Ft

LIFE