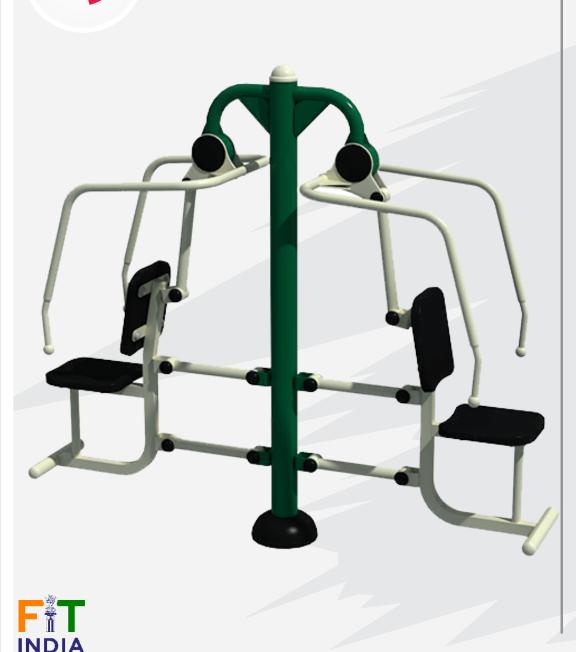

## **SEATED CHEST PRESS**

Product Introduction

SKU - 221

This strength-building piece of equipment allows two users to perform chest presses at the same time. The unique design of the Seated Chest Press means that once seated, the user creates their own resistance via their body weight. This provides a strenuous workout for the chest, shoulder and arm muscles.

Product Dimension 2266 x 750 x 1980 Safe Zone Area 12 Ft x 8 Ft

IMMUNITY HEALTH LIFE COMMUNITY HEALTH LIFE COMMUNITY

LIFE