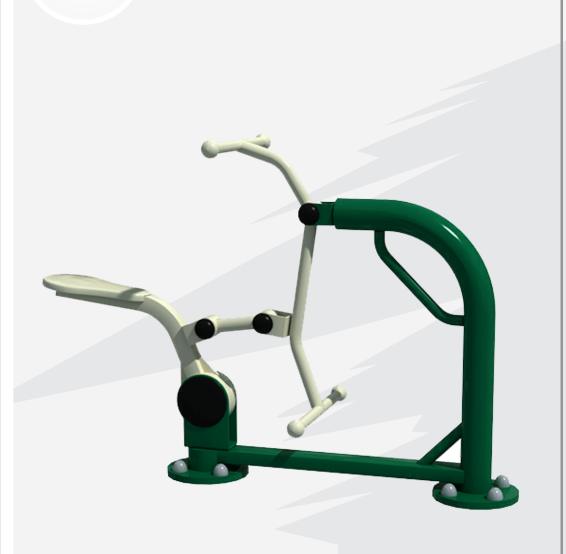

## **SELF WEIGHTED ROWER**

Product Introduction

SKU - 225

Much like a rowing boat, the Self Weight Rower has been specially designed to provide a total body workout. Sitting in the chair, clasping the handles, users pull back with the arms, extending the body before using the core, legs and arms to pull the body back to a starting position. Improving flexibility, core strength and cardio fitness. Suitable for all abilities, users simply set their own pace.

Product Dimension 1553 x 962 x 1085

Safe Zone Area 8 Ft x 8 Ft

LIFE