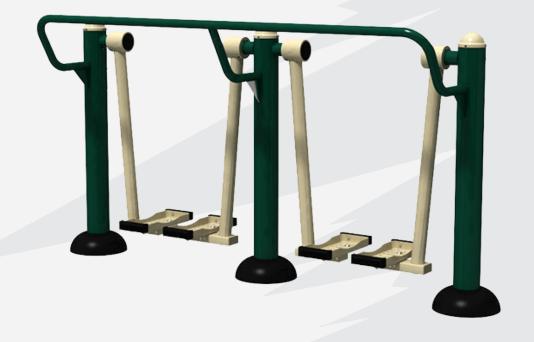

### **DOUBLE AIR WALKER**

Product Introduction

SKU - 209

Our hugely popular Double Air Walker is suitable for all abilities, beginners to advanced. It's easy to use and a huge amount of fun. One or two people can use the equipment at a time. Users can set their own pace, choosing a wide walk, stretching legs and developing flexibility in the hip joints or a shorter faster pace to build cardio strength. Alternatively, users can lean on the bar and raise both legs simultaneously to strengthen core muscles.

Product Dimension 2285 x 630 x 1183 Safe Zone Area 12 Ft x 8 Ft