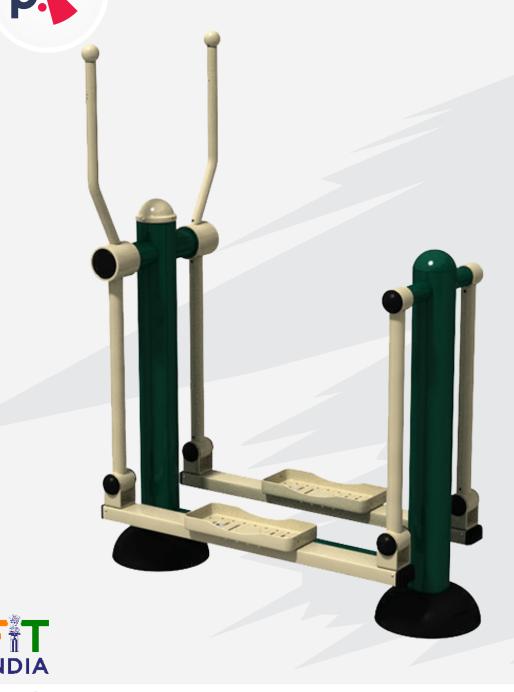

## **AIR WALKER**

### Product Introduction

SKU - 202

Our hugely popular Air Walker is suitable for all abilities, beginners to advanced. It's easy to use and a huge amount of fun. Users can set their own pace, choosing a wide walk, stretching legs and developing flexibility in the hip joints or a shorter faster pace to build cardio strength. Alternatively, users can lean on the bar and raise both legs simultaneously to strengthen core muscles.

Product Dimension 1285 x 630 x 1183 Safe Zone Area 8 Ft x 8 Ft

LIFE