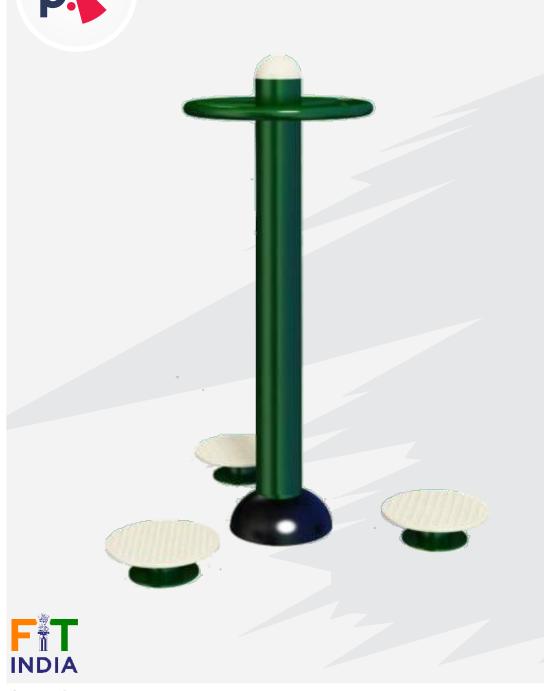

## T'AI CHI SPINNER

Product Introduction

SKU - 229

T'ai Chi Spinners offer a number of benefits, exercising the brain as well as the body. Designed to promote flexibility and coordination in wrists, arms and shoulders, they improve circulation and offer a great warm-up. Easy-to-use, the wheels move independently allowing arms to work clockwise or anticlockwise, excellent for mental agility.

Product Dimension 1040 x 1252 x 1505 Safe Zone Area 8 Ft x 8 Ft