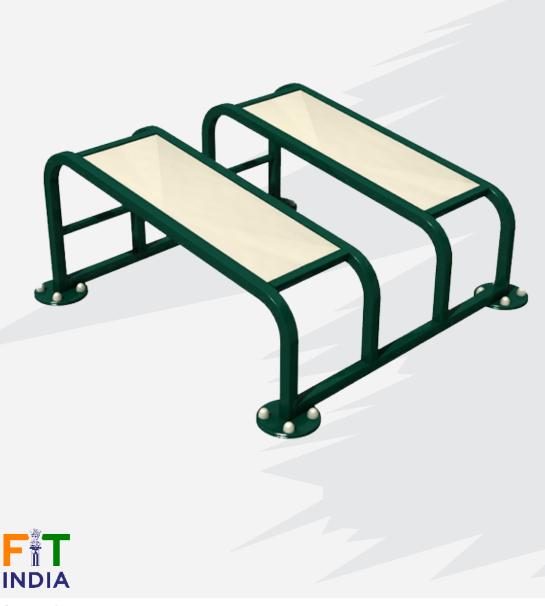

## **BALANCE BEAM**

Product Introduction

SKU - 204

These versatile Balance Beams come as a set of 3 and offer an array of exercise options. Walking the length of them will build balance and co-ordination skills. Hopping and jumping over them will really get that heart rate up, building cardio strength. They can also be used for incline push-ups, triceps dips and situps. A full body workout suitable for beginners to advanced athletes.

Product Dimension 3051 x 1925 x 314 Safe Zone Area 10 Ft x 10 Ft

LIFE