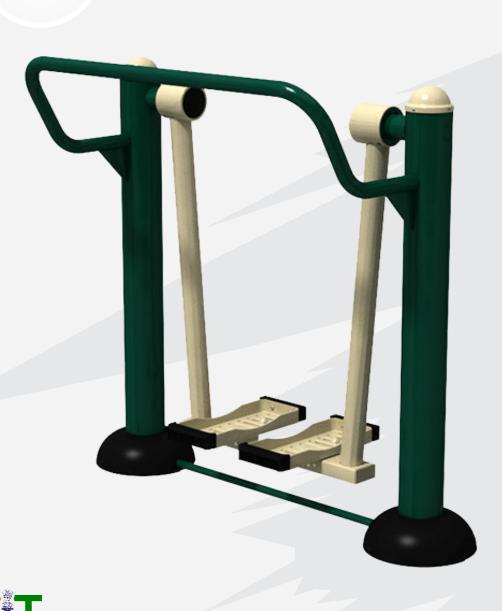

## **AIR SKIER**

### Product Introduction

SKU - 201

The Air Skier has been specially designed for adults to improve flexibility, core strength and cardio fitness. Suitable for all abilities, users can set their own pace, gently or vigorously swinging side to side. It's easy to use and a huge amount of fun. The Air Skier has been specially designed for adults to improve flexibility, core strength and cardio fitness.

Product Dimension 1190 x 826 x 1406 Safe Zone Area 8 Ft x 8 Ft

LIFE

NDIA