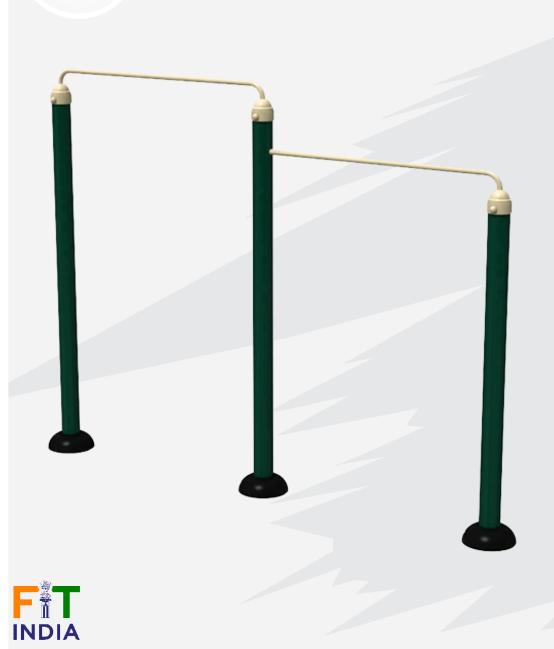

## CHIN UP BAR

### Product Introduction

SKU - 207

This double height Chin Up Bar offers a functional training frame for a variety of exercises. Users can perform overhand pull-ups, underhand pull-ups, chin-ups and hanging leg raises. A strenuous workout for strengthening and building muscles in arms, back and shoulders. Suitable for all abilities, beginners or users new to calisthenic training can use a band for assistance.

Product Dimension Product Dimension

Safe Zone Area 15 Ft x 8 Ft

DMMUNITY HEALTH LIFE COMMUNITY HEALTH LIFE COMMUNITY