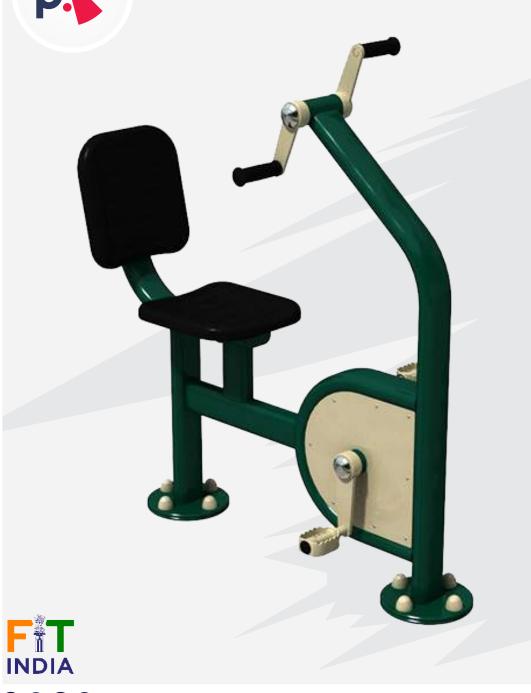

### RIDER

### **Product Introduction**

SKU - 220

One of our most popular pieces of equipment, the Rider is easy-to-use and suitable for all abilities. Similar to a rower, but positioned upright, users push with their legs while pulling with their arms against resistance, moving their entire body up and down. Setting their own pace, moving as quickly or slowly as they choose, building cardio strength, stamina and muscular strength.

Product Dimension 1662 x 645 x 1458 Safe Zone Area 8 Ft x 8 Ft