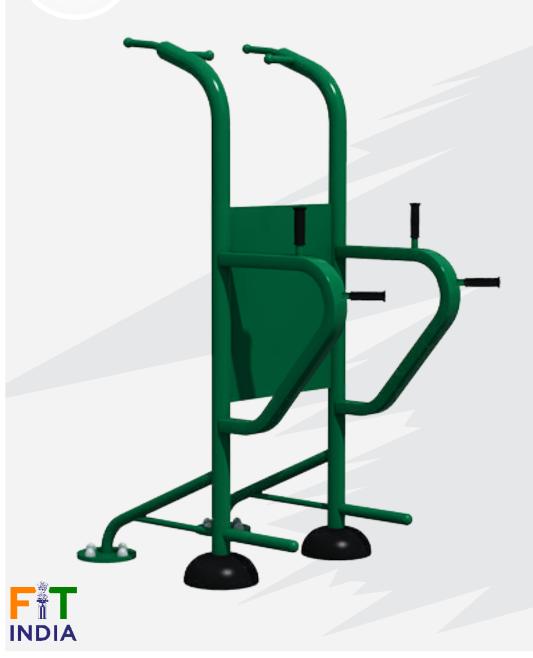

## CHIN UP BAR

### Product Introduction

SKU - 207

This double height Chin Up Bar offers a functional training frame for a variety of exercises. Users can perform overhand pull-ups, underhand pull-ups, chin-ups and hanging leg raises. A strenuous workout for strengthening and building muscles in arms, back and shoulders. Suitable for all abilities, beginners or users new to calisthenic training can use a band for assistance.

Product Dimension Product Dimension

Safe Zone Area 15 Ft x 8 Ft

DMMUNITY HEALTH LIFE COMMUNITY HEALTH LIFE COMMUNITY