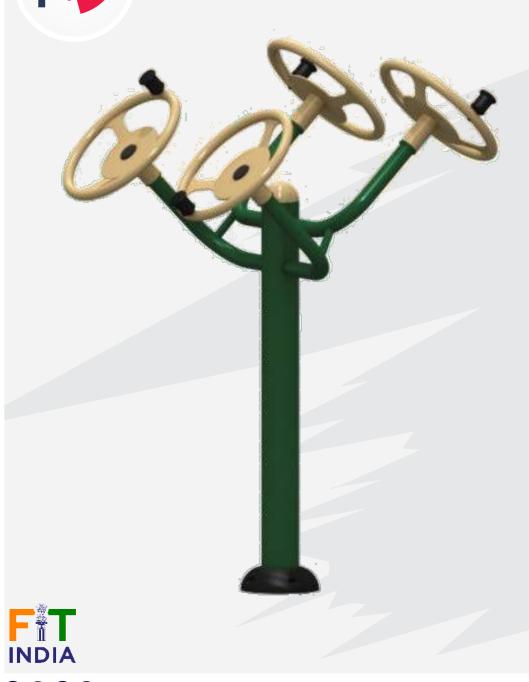

## T'AI CHI SPINNER

Product Introduction

SKU - 229

T'ai Chi Spinners offer a number of benefits, exercising the brain as well as the body. Designed to promote flexibility and coordination in wrists, arms and shoulders, they improve circulation and offer a great warm-up. Easy-to-use, the wheels move independently allowing arms to work clockwise or anticlockwise, excellent for mental agility.

Product Dimension 1040 x 1252 x 1505 Safe Zone Area 8 Ft x 8 Ft