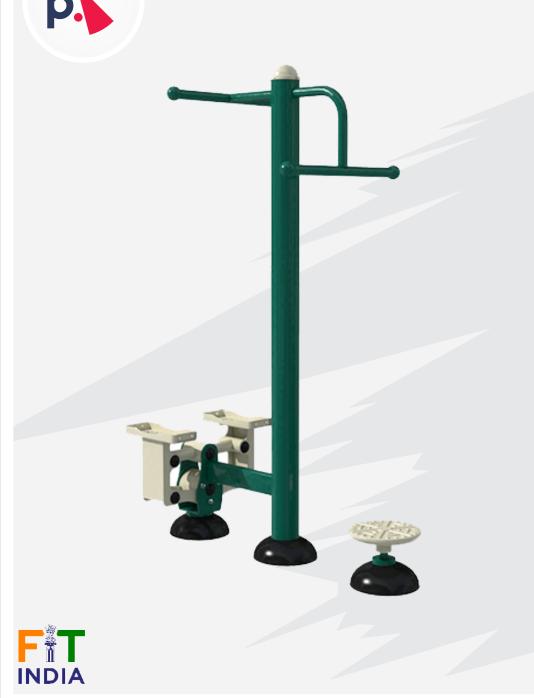

## **LEG STRETCH**

### Product Introduction

SKU - 217

Specially designed for adults to warm up and warm down before and after a workout, this multi-functional piece of equipment plays an important role in an outdoor gym. With 3 levels, users can select the best height for stretching leg muscles, our Leg Stretch also provides multiple levels for push-ups and dips mid-workout. An essential piece of equipment for your new outdoor gym.

Product Dimension 900 x 785 x 1100 Safe Zone Area 8 Ft x 8 Ft