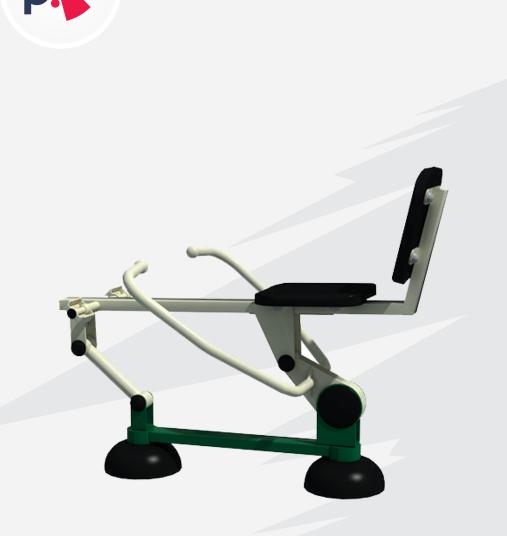

## **SELF WEIGHTED ROWER**

Product Introduction

SKU - 225

Much like a rowing boat, the Self Weight Rower has been specially designed to provide a total body workout. Sitting in the chair, clasping the handles, users pull back with the arms, extending the body before using the core, legs and arms to pull the body back to a starting position. Improving flexibility, core strength and cardio fitness. Suitable for all abilities, users simply set their own pace.

Product Dimension 1553 x 962 x 1085

Safe Zone Area 8 Ft x 8 Ft

LIFE