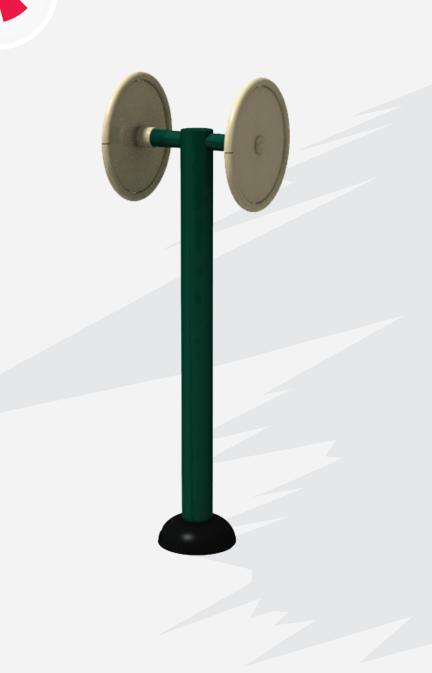

### **BIG SHOULDER WHEEL**

Product Introduction

SKU - 206

The Big Shoulder Wheel has been especially designed to improve flexibility, range of movement and to improve circulation to the shoulder. Suitable for all abilities, users can set their own pace, gently moving side to side bending at the waist or by using a twisting motion to stretch deep into the shoulder muscle.

Product Dimension 931 x 868 x 1734 Safe Zone Area 8 Ft x 8 Ft